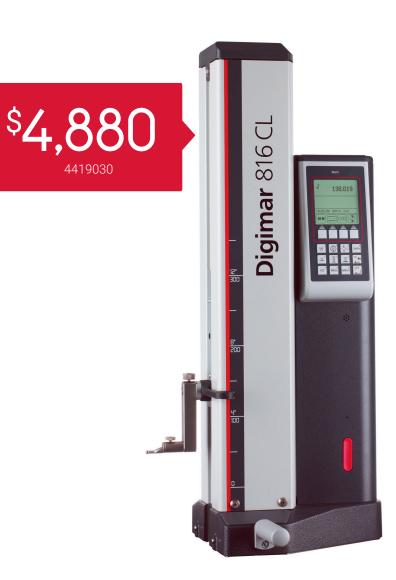

## Digimar 816 CL / Height Gage

The Digimar 816 CL height gage is perfect for precise measurements in production and in the workshop. You can expect excellent accuracy and reliability with its dual reader head, optical incremental measuring system.

- An easy-to-read backlit graphic LCD display
- Clear function keys
- Language-neutral operator guidance with self-explanatory symbols
- Ability to set additional zero points
- Memory that can store up to 99 measured values
- And much more

| Order No | . Measuring Range        | Resolution                                   | Measuring Error                      | Model  | List Price          | Promo Price         |
|----------|--------------------------|----------------------------------------------|--------------------------------------|--------|---------------------|---------------------|
| 441903   | 0 0 - 350mm / 0 - 14 in  | 0.01 mm, 0.001 mm /<br>0.0001 in, 0.00005 in | Error limit (2.8 + L/300)<br>L in mm | 816 CL | <sup>\$</sup> 6,410 | <sup>\$</sup> 4,880 |
| 441903   | 1 0 - 600 mm / 0 - 24 in | 0.01 mm, 0.001 mm /<br>0.0001 in, 0.00005 in | Error limit (2.8 + L/300)<br>L in mm | 816 CL | <sup>\$</sup> 6,880 | <sup>\$</sup> 5,240 |