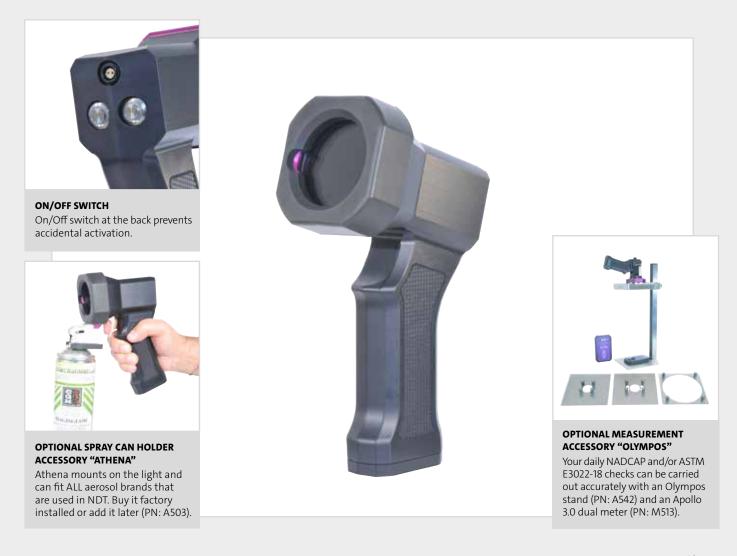

**MB PRO** 

MB PRO Zeus (Battery model PN: L147, w/Athena model PN: L148) MB PRO Hermes (Battery model PN: L149, w/Athena model PN: L150) MB PRO Selene (Battery model PN: L151, w/Athena model PN: L152)

MB PRO Atlas (Battery model PN: L153, w/Athena model PN: L154)

Introducing MB PRO, a battery powered product that combines the superior optical performance of MB 3.0 and the durability of Hercules EX. Designed to perform in extreme temperatures and harsh working conditions, 24 x 7. Made with penetrant resistant materials and certified with an ingress protection marking of IP68. Depending on the model, the beam diameter is 8-9 inches / 20-22 cm and with intensities that vary from  $\approx$  4 000 to 9 000  $\mu$ W/cm<sup>2</sup>. MB PRO Zeus and MB PRO Selene are equipped with a strong white light as well. MB PRO comes with a 3-year warranty.