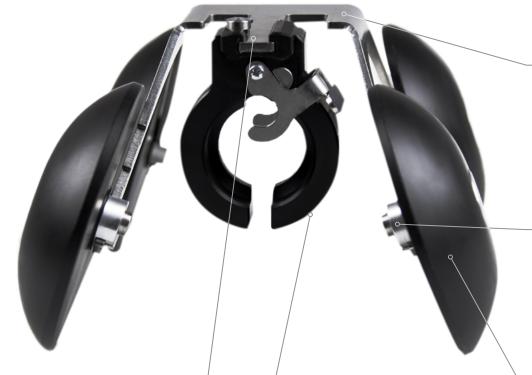

Camera head fixture
Suitable for all Wohler camera

adjust the position of the camera heads (1" / 1.5") as well as a head. The camera head can variety of accessory parts such lay fixed on top of the trolley or as supplementary light ring and securely hang below the trolley.

#### Rugged body

Made of corrosion and acid resistant stainless steel, but weighs in at just 1.5 lbs.

#### Adjustable wheel height

The camera trolley can be adjusted in three heights with the aid of the adjustment rail.

#### Sturdy POM wheels

Ensure optimum movement in round and flat ducts.

#### Application examples

Lock rail

The lock rail allows the user to

Wohler miniature camera head 1" with supplementary light ring attached below the trolley.

Even in tilted position the camera head remains in operation.