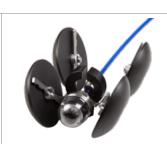

#### Application examples

Lock rail

The lock rail allows the user to

Wohler miniature camera head 1" with supplementary light ring attached below the trolley.

Even in tilted position the camera head remains in operation.

Wohler pan- and tiltable camera head 1.5" with supplementary light ring and stabilization sleeve.

2 | www.wohlerusa.com | 3