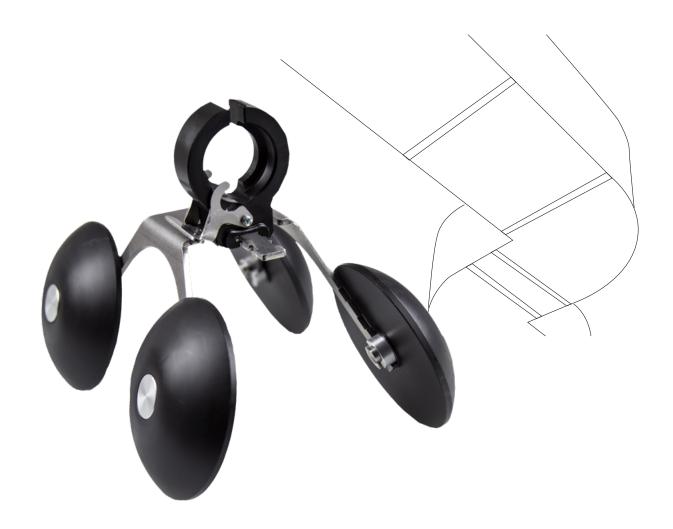

## Wohler VIS Camera Trolley

Positions the camera head perfectly in the pipe

A crisp image of every detail in the pipe: That is what perfect video inspection is all about. Wohler camera optics ensure crystal clear imagery. And the Wohler VIS Camera Trolley makes it possible to view every inch of the pipe or duct with ease. Clever details ensure it easily rounds every bend. No detail is overlooked during the inspection, because the camera head is always guided through the middle of the pipe.

The Wohler VIS Camera Trolley offers optimal guidance of the camera head in ventilation ducts, waster water pipes and flue gas lines from a size of 6" (circular & rectangular). The combination with the optional Wohler light ring and stabilization sleeve creates an even better illumination and increases handling in the pipe or duct. The best possible view in the pipe is guaranteed, because the Wohler camera trolley offers numerous adjustment options: The camera head is securely attached on the trolley or hangs protected below the trolley. That ensures the best possible clearance between the optics and the pipe walls.

Regardless of how the camera head is attached to the trolley, you always keep control and get the best possible insight.

- ▶ Solid and durable stainless steel body
- Operates in challenging conditions
- Works with any Wohler camera head
- Adjustable camera head angle for a perfect view

Camera head fixture
Suitable for all Wohler camera

adjust the position of the camera heads (1" / 1.5") as well as a head. The camera head can variety of accessory parts such lay fixed on top of the trolley or as supplementary light ring and securely hang below the trolley.