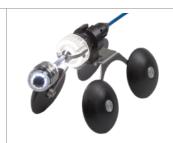

Camera head fixture
Suitable for all Wohler camera

adjust the position of the camera heads (1" / 1.5") as well as a head. The camera head can variety of accessory parts such lay fixed on top of the trolley or as supplementary light ring and securely hang below the trolley.

#### Adjustable wheel height

The camera trolley can be adjusted in three heights with the aid of the adjustment rail.

#### Sturdy POM wheels

Ensure optimum movement in round and flat ducts.